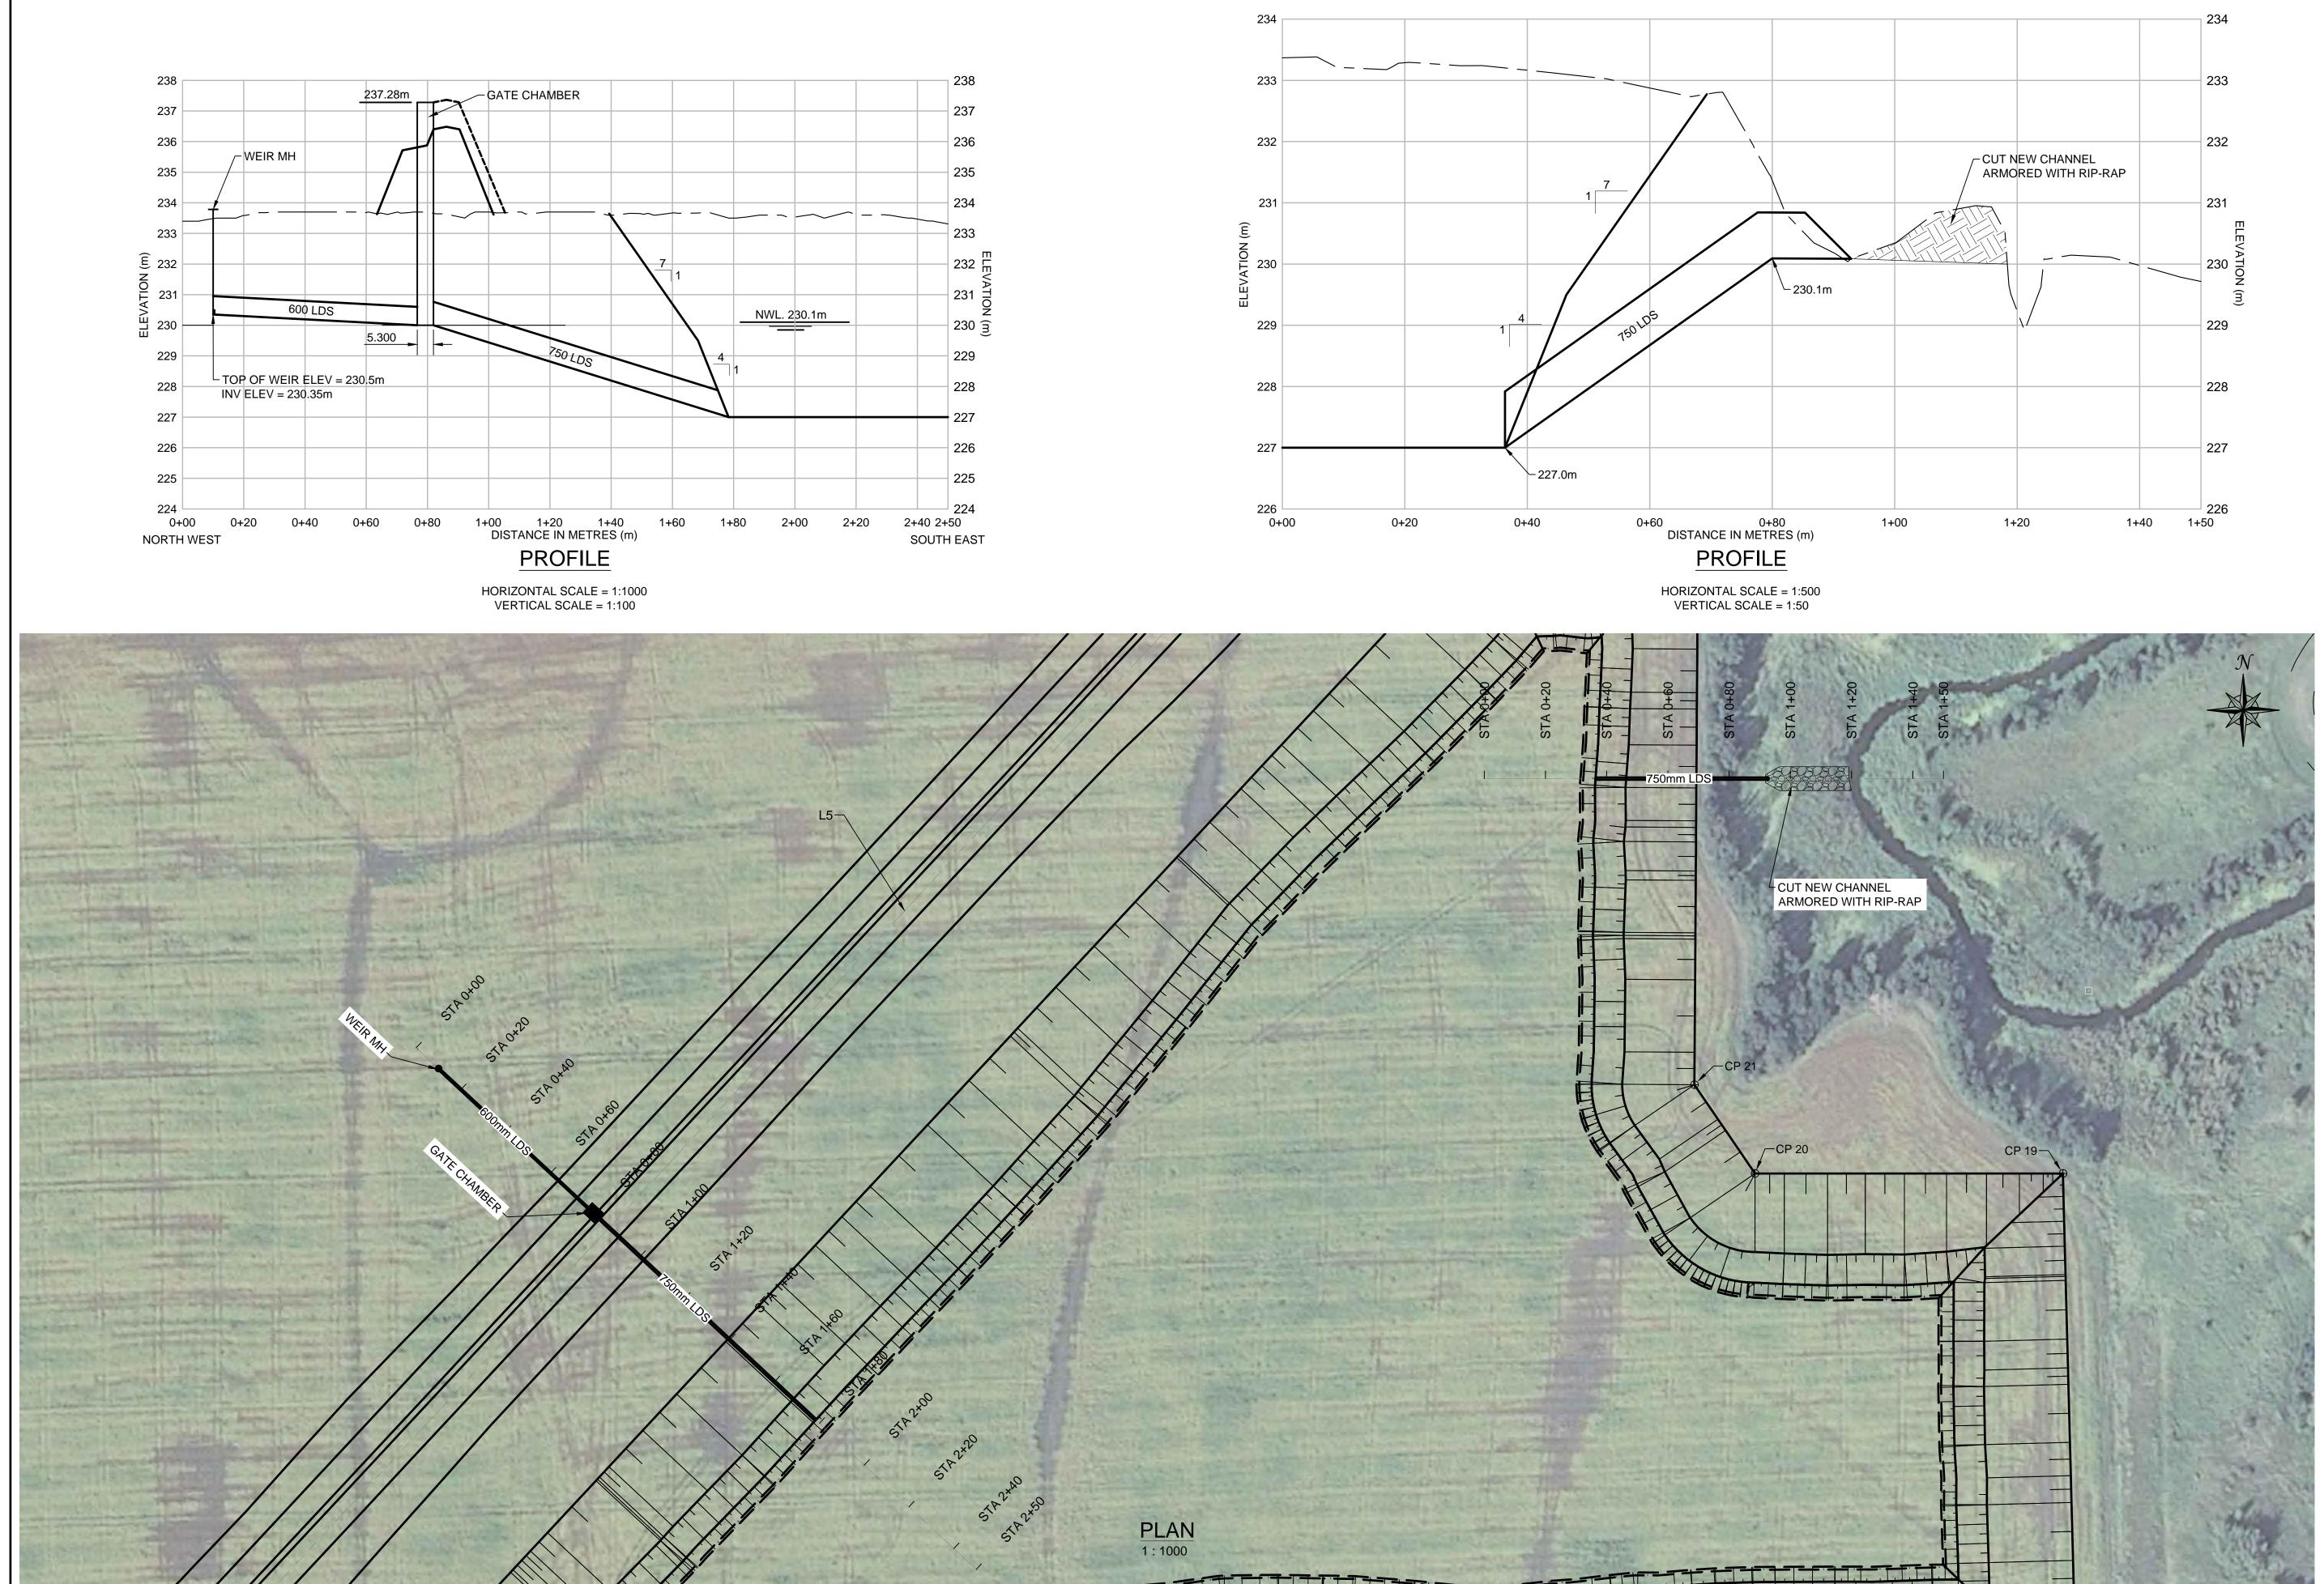

Borrow area B-1 will be excavated to a depth of 3 m and is expected to remain dry.

Borrow area A-3 will be excavated to a depth of 6 m and will function as a wet retention pond for urban storm water run-off originating from within the expanded ring dike. Water will enter the retention pond in a controlled manner through a flood control structure built into the new dike alignment. Attachment 2 shows the draft outlet configuration from the development area to borrow area A-3 (borrow pond) to the St. Adolphe Coulee.

The weir manhole controls the Sewer Retention Basin (SRB) system in the upstream development area, and provides attenuation to allow for solids to settle before leaving the development's drainage system. The weir manhole and the Flood Protection Structure (FPS) are connected via a 600 mm Land Drainage Sewer (LDS). The FPS will be located on the dry side and adjacent to the proposed Ring Dike, and will be set to an elevation to accommodate the 1:200 year level. The FPS is connected to the borrow pond via a 750 mm LDS, which will discharge to the bottom of the borrow pond where rip rap will be place to negate erosion.

Similar to the outlet of the 750 mm LDS, the inlet of the outfall from the borrow pond to the St. Adolphe Coulee will consist of rip rap to negate erosion at the bottom of the pond area. The 750 mm outfall pipe will be sloped upward to discharge to the St Adolphe Coulee at an elevation of 230.1 m, which will be the Normal Water Level of the borrow pond. It is not anticipated that sediment laden runoff will enter the borrow pond, as settlement is provided in the developments LDS system (via catch basin sump pits and SRBs) and very little local runoff is anticipated to the pond.

DETAILS

CHECKED: F. KHALIL

SITE No. \_

Attachment 2 Plan and Profile View of the Outlet Configuration