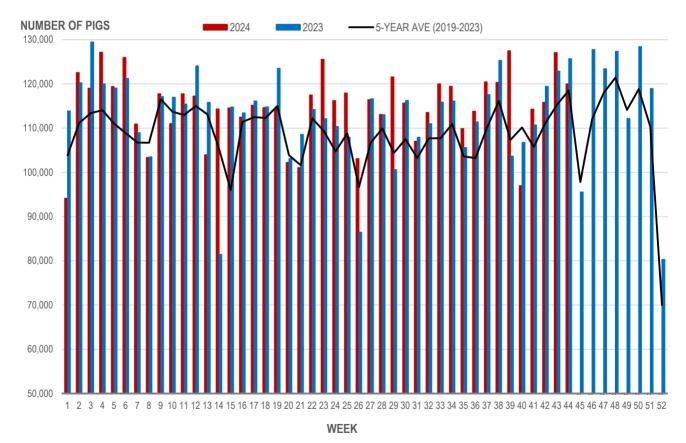

#### NUMBER OF PIGS PROCESSED BY MAJOR PROCESSORS WEEKLY

Source: Manitoba major processors

## **Number of Pigs Processed by Major Processors**

| Week | Week ending date  | 2024    | 2023    | Change from<br>Previous Week | Change from<br>Previous Year |
|------|-------------------|---------|---------|------------------------------|------------------------------|
| 41   | 2024-10-11        | 114,297 | 110,707 | 17.8%                        | 3.2%                         |
| 42   | 2024-10-18        | 115,817 | 119,415 | 1.3%                         | -3.0%                        |
| 43   | 2024-10-25        | 127,083 | 122,906 | 9.7%                         | 3.4%                         |
| 44   | 2024-11-01        | 119,997 | 125,685 | -5.6%                        | -4.5%                        |
|      | Four week average | 119,299 | 119,678 | -                            | -0.3%                        |