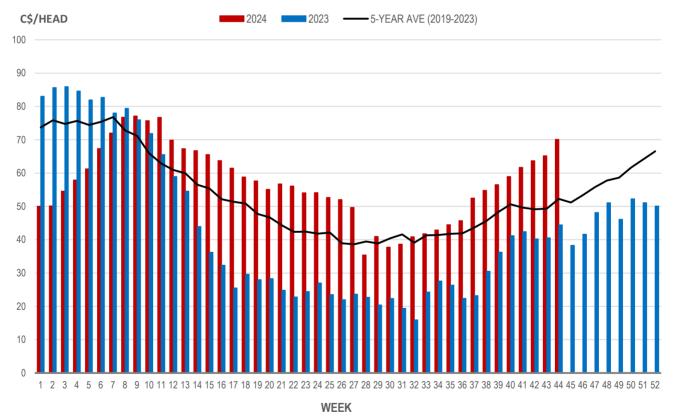

## EARLY WEANED PIGS (U.S. TOTAL COMPOSITE WEIGHTED AVERAGE PRICE PER HEAD) WEEKLY

Source: USDA, AMS

## Weaning Pigs (U.S. Total Composite Weighted Average Price per Head)

|                         | Formula and Cash<br>Low, US\$/Head | Formula and Cash<br>High, US\$/Head | Wtd Avg Price,<br>US\$/Head | Wtd Avg Price,<br>C\$/Head |
|-------------------------|------------------------------------|-------------------------------------|-----------------------------|----------------------------|
| Early Weaned (10-12 lb) | 37.00                              | 64.51                               | 50.33                       | 70.12                      |
| Feeder Pigs (40 lb)     | 54.00                              | 70.00                               | 64.06                       | 89.25                      |