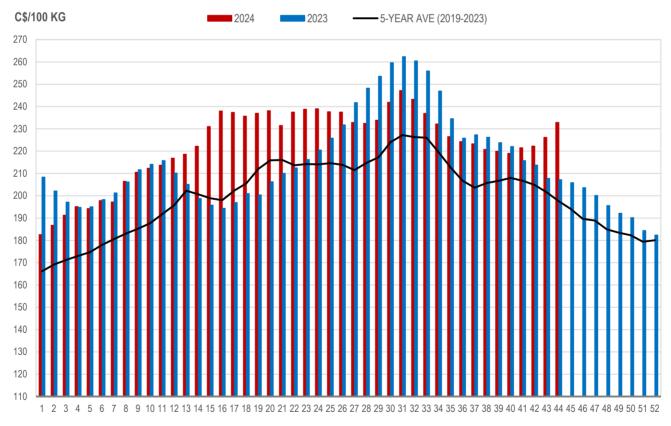

#### MANITOBA WEIGHTED AVERAGE INDEX 100 HOG PRICES WEEKLY

Source: Manitoba major processors

WEEK

## All In Weights C\$/100 kg

| Week   | Week ending date  | 2024   | 2023   | Change from<br>Previous Week | Change from<br>Previous Year |
|--------|-------------------|--------|--------|------------------------------|------------------------------|
| <br>41 | 2024-10-11        | 234.19 | 225.15 | 1.4%                         | 4.0%                         |
| 42     | 2024-10-18        | 232.29 | 224.85 | -0.8%                        | 3.3%                         |
| 43     | 2024-10-25        | 238.39 | 218.17 | 2.6%                         | 9.3%                         |
| 44     | 2024-11-01        | 245.09 | 217.00 | 2.8%                         | 12.9%                        |
|        | Four week average | 237.49 | 221.29 | -                            | 7.3%                         |

Source: Manitoba major processors.

Index 100, C\$/100 kg

| Week | Week ending date  | 2024   | 2023   | Change from<br>Previous Week | Change from<br>Previous Year |
|------|-------------------|--------|--------|------------------------------|------------------------------|
| 41   | 2024-10-11        | 221.49 | 215.75 | 1.1%                         | 2.7%                         |
| 42   | 2024-10-18        | 222.21 | 213.74 | 0.3%                         | 4.0%                         |
| 43   | 2024-10-25        | 226.17 | 207.78 | 1.8%                         | 8.9%                         |
| 44   | 2024-11-01        | 232.87 | 207.17 | 3.0%                         | 12.4%                        |
|      | Four week average | 225.69 | 211.11 | -                            | 6.9%                         |