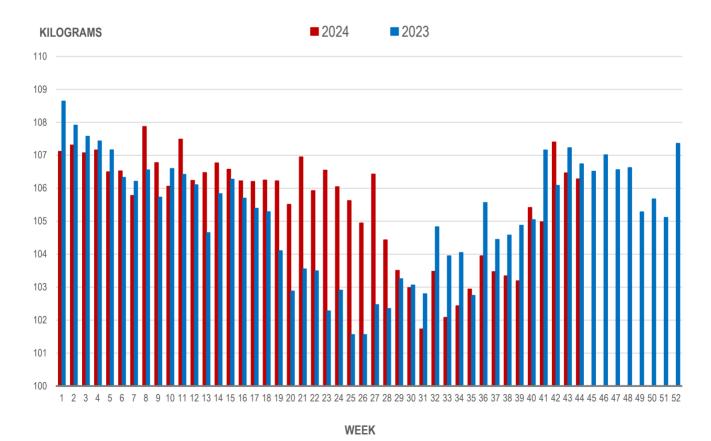

#### AVERAGE WEIGHT OF HOGS PROCESSED BY MAJOR PROCESSORS WEEKLY

Source: Manitoba major processors

## Average Weight of Hogs Processed by Major Processors, Kg

| Week | Week ending date  | 2024   | 2023   | Change from<br>Previous Week | Change from<br>Previous Year |
|------|-------------------|--------|--------|------------------------------|------------------------------|
| 41   | 2024-10-11        | 104.98 | 107.16 | -0.4%                        | -2.0%                        |
| 42   | 2024-10-18        | 107.40 | 106.09 | 2.3%                         | 1.2%                         |
| 43   | 2024-10-25        | 106.47 | 107.23 | -0.9%                        | -0.7%                        |
| 44   | 2024-11-01        | 106.28 | 106.74 | -0.2%                        | -0.4%                        |
|      | Four week average | 106.28 | 106.80 | -                            | -0.5%                        |